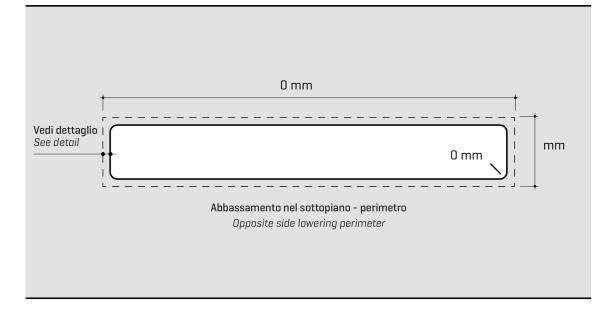

## ARTINOX

Installazione Installation type **U** 

Sottotop Under mount

CA090

Dettagli tecnici Technical details

\*Artinox Spa si riserva il diritto di modificare le caratteristiche dei prodotti in qualsiasi momento. I dati tecnici, le illustrazioni e le informazioni non sono vincolanti. Artinox Spa non è responsabile per eventuali errori. Prima della foratura, verificare che l'articolo e le dimensioni corrispondano all'ordine. \*Artinox Spa reserves the right to modify the characteristics of the products at any time. Technical data, illustrations and information are non-binding. Artinox Spa is not responsible for any mistakes. Before cutting, please check that the item and dimensions match your order.